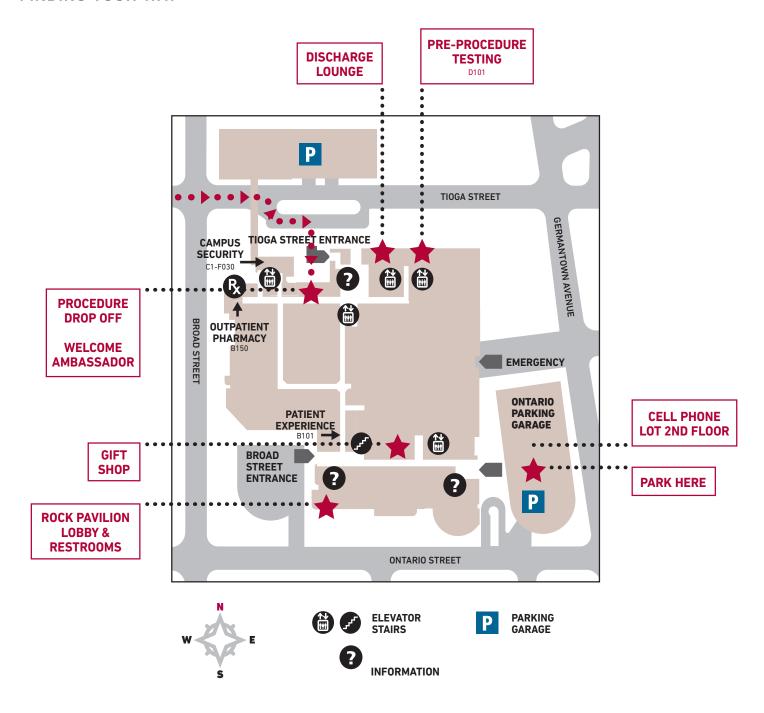

## FINDING YOUR WAY

Temple Health refers to the health, education and research activities carried out by the affiliates of Temple University Health System (TUHS) and by the Lewis Katz School of Medicine at Temple University. TUHS neither provides nor controls the provision of health care. All health care is provided by its member organizations or independent health care providers affiliated with TUHS member organizations. Each TUHS member organization is owned and operated pursuant to its governing documents.